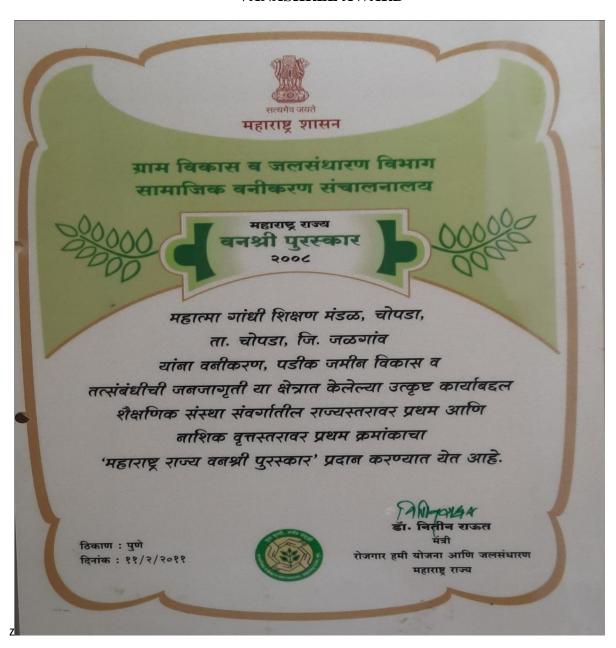

## Certificates of the awards received from recognized agency

The campus beautification is maintained through lawns and planting various trees on the campus. Large number of trees has been planted to conserve the natural beauty and environment of the campus. The college was conferred with the "Vanashree Award" in the year 2011 by Government of Maharashtra for its contribution in maintaining the greenery on the campus

#### VANASHREE AWARD